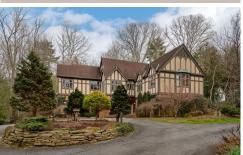

## True Tudor Designed by Robert Griffin

## 26 Cedarcliff Road, Asheville, NC 28803

- » Beds: 4 | Baths: 3 Full, 1 Half
- » MLS #: 3719013
- » Single Family | 5,004 ft<sup>2</sup> | Lot: 77,972 ft<sup>2</sup> (1.79 acres)
- » Magnificent plantings and stone wall gardens
- » Formal living room and dining room
- » More Info: 26CedarcliffRoad.com

Jane McNeil (828) 258-2953 (office) (828) 231-7763 (cell) jbmcneil@preferredprop.com http://www.PreferredProp.com

Preferred Properties Of Asheville 39 Woodfin Street Asheville, NC 28801 (828) 258-2953

Fine Tudor home designed by Robert Griffin. Formal living room with fireplace and crown moldings - two French doors to large entrance patio; dining room with textured plaster walls and two sets of French doors to back patio overlooking Koi pond and stone-walled gardens. Butlery with wet bar and large storage keyed closet. Vaulted white oak great room with hand-carved fireplace and billiard room overlooking the space. Many, many fine appointments in this fantastic home.