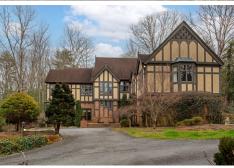

## True Tudor Designed by Robert Griffin

## 26 Cedarcliff Road, Asheville, NC 28803

- » Beds: 4 | Baths: 3 Full, 1 Half
- » MLS #: 3719013
- » Single Family | 5,004 ft<sup>2</sup> | Lot: 77,972 ft<sup>2</sup> (1.79 acres)
- » Magnificent plantings and stone wall gardens
- » Formal living room and dining room
- » More Info: 26CedarcliffRoad.com

Jane McNeil (828) 258-2953 (office) (828) 231-7763 (cell) jbmcneil@preferredprop.com http://www.PreferredProp.com

Preferred Properties Of Asheville 39 Woodfin Street Asheville, NC 28801 (828) 258-2953

Fine Tudor home designed by Robert Griffin. Formal living room with fireplace and crown moldings - two French doors to large entrance patio; dining room with textured plaster walls and two sets of French doors to back patio overlooking Koi pond and stone-walled gardens. Butlery with wet bar and large storage keyed closet. Vaulted white oak great room with hand-carved fireplace and billiard room overlooking the space. Many, many fine appointments in this fantastic home.