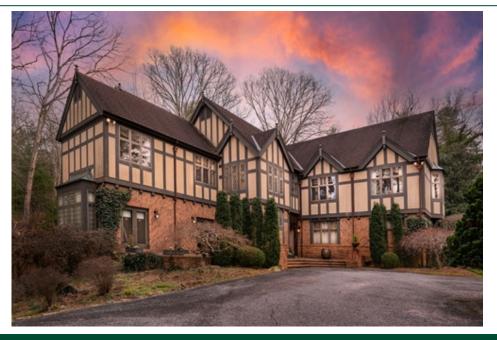

## True Tudor Designed by Robert Griffin

## 26 Cedarcliff Road, Asheville, NC 28803

- » Beds: 4 | Baths: 3 Full, 1 Half
- » MLS #: 3719013
- » Single Family | 5,004 ft<sup>2</sup> | Lot: 77,972 ft<sup>2</sup> (1.79 acres)
- » Magnificent plantings and stone wall gardens
- » Formal living room and dining room
- » More Info: 26CedarcliffRoad.com

Jane McNeil (828) 258-2953 (office) (828) 231-7763 (cell) jbmcneil@preferredprop.com http://www.PreferredProp.com

Preferred Properties Of Asheville 39 Woodfin Street Asheville, NC 28801 (828) 258-2953

Fine Tudor home designed by Robert Griffin. Formal living room with fireplace and crown moldings - two French doors to large entrance patio; dining room with textured plaster walls and two sets of French doors to back patio overlooking Koi pond and stone-walled gardens. Butlery with wet bar and large storage keyed closet. Vaulted white oak great room with hand-carved fireplace and billiard room overlooking the space. Many, many fine appointments in this fantastic home.